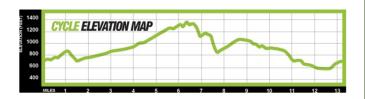

You will meet a member of the Rossendale Triathlon Club who will show you around the course starting with a walk from the swim exit to transition. Then an 'easy' ride around the bike route (13 miles), ending with one loop of the run course.

## **CYCLE MAP**