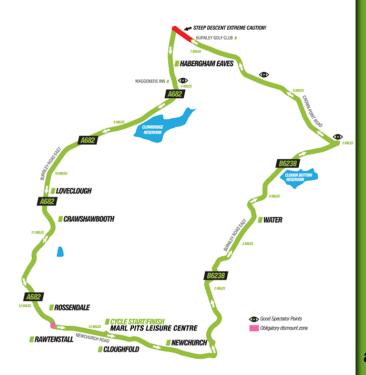

You will meet a member of the Rossendale Triathlon Club who will show you around the course starting with a walk from the swim exit to transition. Then an 'easy' ride around the bike route (13 miles), ending with one loop of the run course.

## **CYCLE MAP**